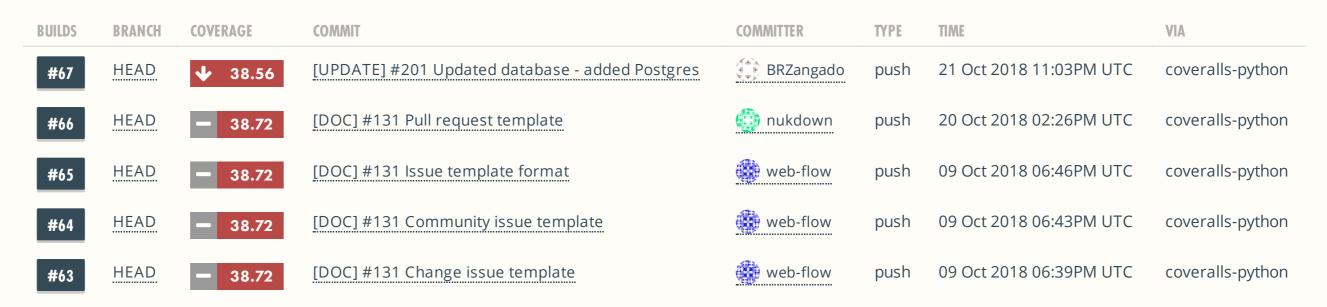

## **COVERALLS**

|    | BUILD #            | BUILD TYPE                              | COMMITTED BY | COMMIT MESSAGE                                  | RUN DETAILS                                |  |
|----|--------------------|-----------------------------------------|--------------|-------------------------------------------------|--------------------------------------------|--|
|    | #67                | push                                    | BRZangado    | [UPDATE] #201 Updated database - added Postgres | 150 of 389 relevant lines covered (38.56%) |  |
|    |                    | coveralls-python                        |              |                                                 | 0.39 hits per line                         |  |
|    |                    |                                         |              |                                                 |                                            |  |
|    |                    |                                         |              |                                                 |                                            |  |
|    | RELEVANT LINES     | COVERED                                 |              |                                                 |                                            |  |
|    |                    |                                         |              |                                                 |                                            |  |
| •• | • • • •            | ••••••••••••••••••••••••••••••••••••••• | ,0000_       |                                                 |                                            |  |
|    | 389 RELEVANT LINES | 150 COVERED LINES                       |              |                                                 | 0.39 HITS PER LINE                         |  |
|    |                    |                                         |              |                                                 |                                            |  |
|    |                    |                                         |              |                                                 |                                            |  |
|    | SOURCE FILES O     | N HEAD                                  |              |                                                 |                                            |  |
|    |                    |                                         |              |                                                 |                                            |  |

## **RECENT BUILDS**

TREE LIST 25