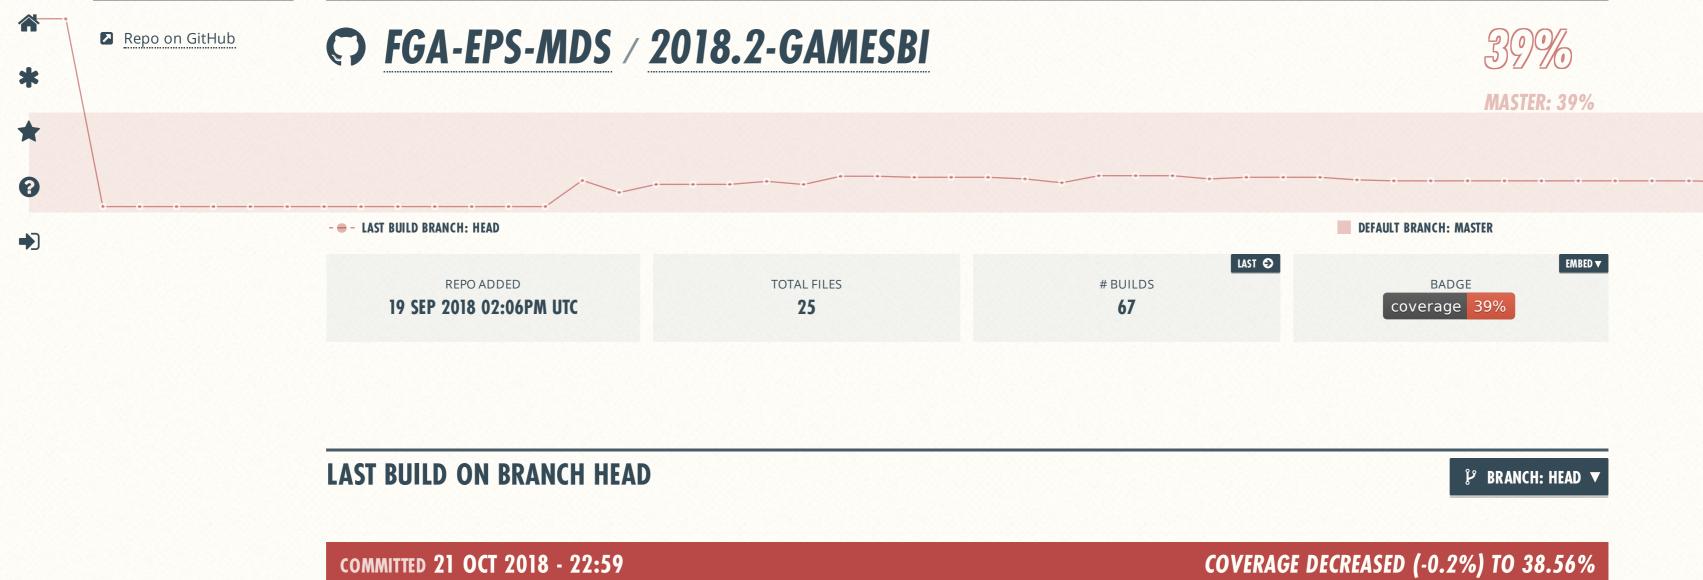

## **COVERALLS**

|    | BUILD #            | BUILD TYPE                              | COMMITTED BY | COMMIT MESSAGE                                  | RUN DETAILS                                |  |
|----|--------------------|-----------------------------------------|--------------|-------------------------------------------------|--------------------------------------------|--|
|    | #67                | push                                    | BRZangado    | [UPDATE] #201 Updated database - added Postgres | 150 of 389 relevant lines covered (38.56%) |  |
|    |                    | coveralls-python                        |              |                                                 | 0.39 hits per line                         |  |
|    |                    |                                         |              |                                                 |                                            |  |
|    |                    |                                         |              |                                                 |                                            |  |
|    | RELEVANT LINES     | COVERED                                 |              |                                                 |                                            |  |
|    |                    |                                         |              |                                                 |                                            |  |
| •• | • • • •            | ••••••••••••••••••••••••••••••••••••••• | ,0000_       |                                                 |                                            |  |
|    | 389 RELEVANT LINES | 150 COVERED LINES                       |              |                                                 | 0.39 HITS PER LINE                         |  |
|    |                    |                                         |              |                                                 |                                            |  |
|    |                    |                                         |              |                                                 |                                            |  |
|    | SOURCE FILES O     | N HEAD                                  |              |                                                 |                                            |  |
|    |                    |                                         |              |                                                 |                                            |  |